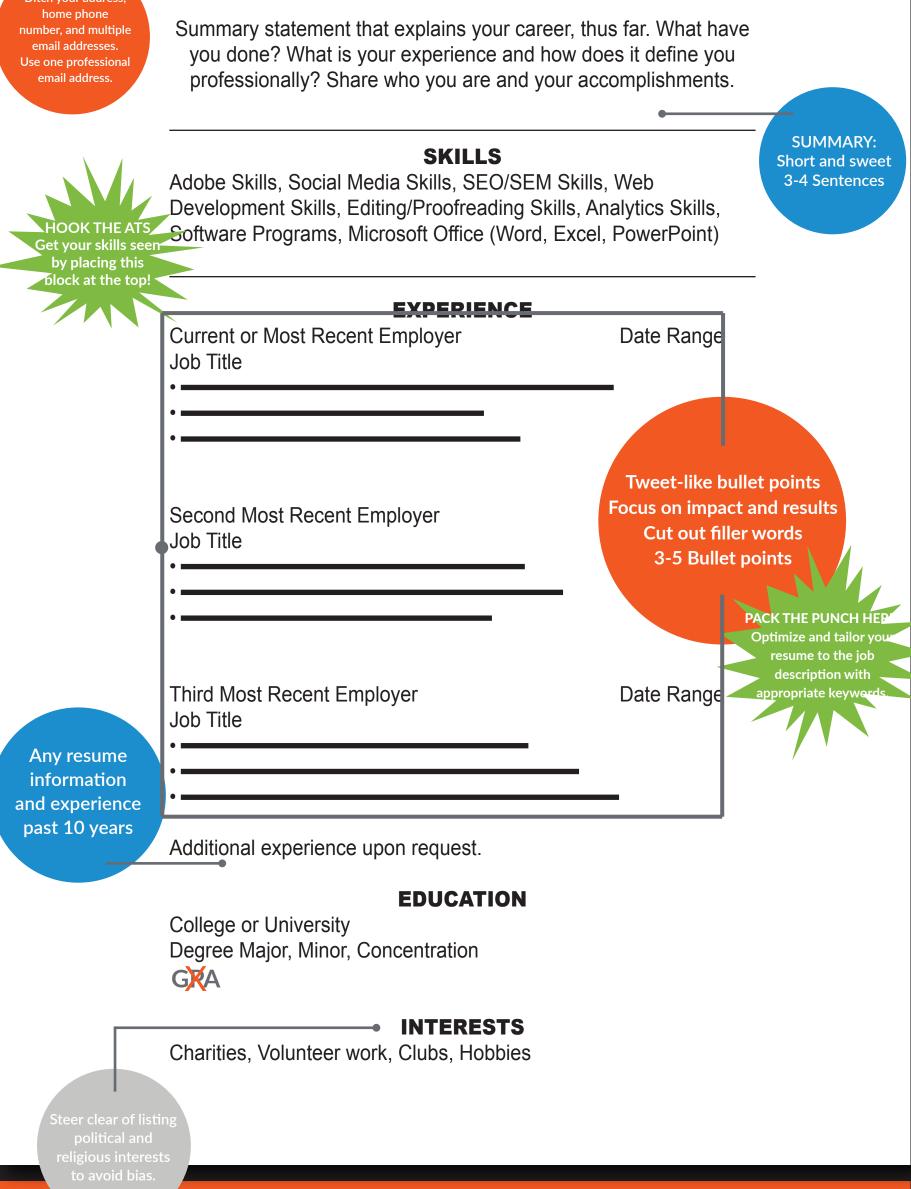

### FIRST AND LAST NAME EMAIL ADDRESS • CELL PHONE NUMBER • LINKEDIN URL • PORTFOLIO/WEBSITE URL •

Ditch your address,

http://www.careerprofiles.com/blog/job-seeker-advice-tips/blog-stand-out-with-these-modern-resume-tips/ http://www.careerprofiles.com/blog/job-seeker-advice-tips/how-to-get-your-resume-through-an-applicant-tracking-system/ http://www.careerprofiles.com/blog/job-seeker-advice-tips/a-designers-guide-to-building-a-portfolio/ http://recruiterbox.com/blog/18-things-you-dont-know-about-applicant-tracking-systems/ http://www.telegraph.co.uk/science/2016/03/12/humans-have-shorter-attention-span-than-goldfish-thanks-to-smart/ https://www.icims.com/resources/glossary/applicant-tracking-system-ats